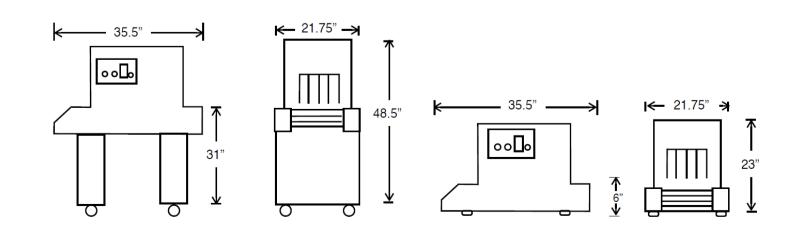

| SPECIFICATIONS      |                                                |
|---------------------|------------------------------------------------|
| CHAMBER DIMENSIONS: | 20"L x 16"W x 6"H                              |
| MACHINE DIMENSIONS: | 35.5"L x 22"W x 48.5"H                         |
| ELECTRICAL:         | 110V, 20 AMPS <u>or</u> 220V, 1 PHASE, 10 AMPS |
| WEIGHT:             | 220-LBS                                        |