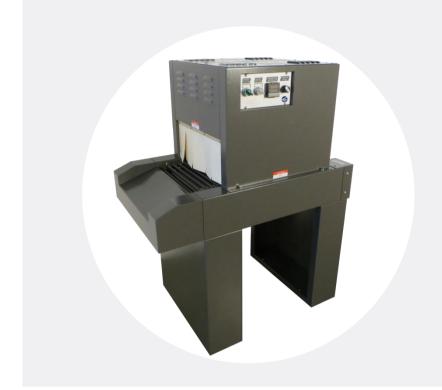

## SHRINK TUNNEL – ENTRY LEVEL

Model: ST-1606-20

## **Optional Features:**

- #304 Stainless Steel Frame Construction
- 110V or 220V Power
- 8" High Tunnel Opening
- PTFE Mesh Belt Kit
- Table Top Version

The <u>ST-1606-20 Shrink Tunnel</u> is a general purpose entry level shrink tunnel which can be used for a wide variety of applications: laying bottles down, using full length PVC shrink sleeves, shrinking pre-form shrink bands over containers, using regular cut shrink bands, using as a curing or drying tunnel. This tunnel can also be connected to an L-Sealer and used to shrink wrap packages. Features discharge slide on exit end of shrink tunnel to easily move completed packages away from shrink tunnel conveyor.

This tunnel features a fully re-circulating chamber with air flow coming from all four sides to provide the best shrink results and a live roller rod conveyor. This feature is normally only found on much more expensive tunnels. AC variable speed drive with digital temperature control 0-400°F. Available in 110V or 220V.